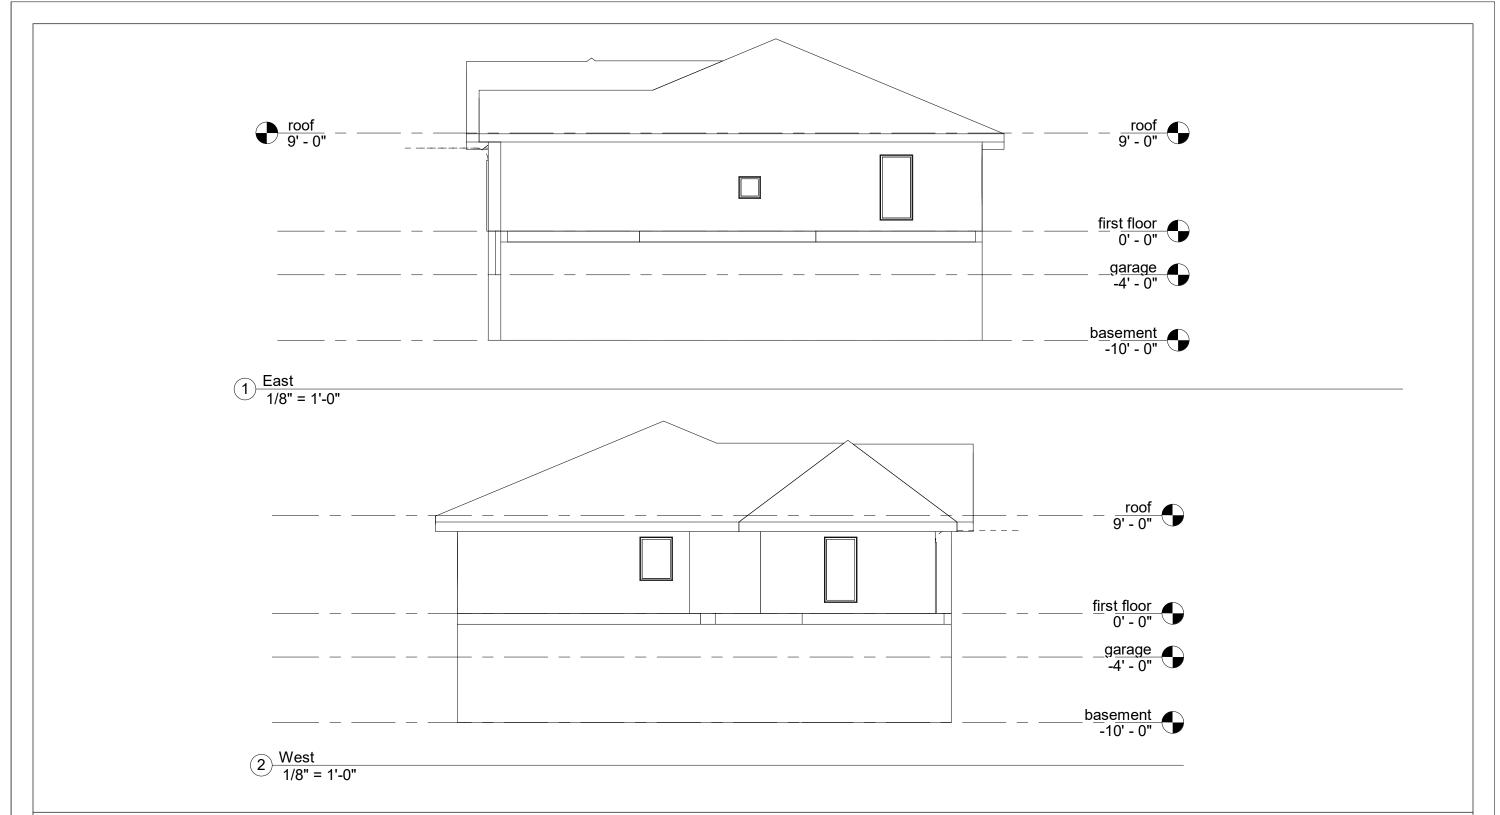

| East West Elevations |                |                    |
|----------------------|----------------|--------------------|
| Project number       | Project Number | _                  |
| Date                 | Issue Date     | 5                  |
| Drawn by             | Author         |                    |
| Checked by           | Checker        | Scale 1/8" = 1'-0" |