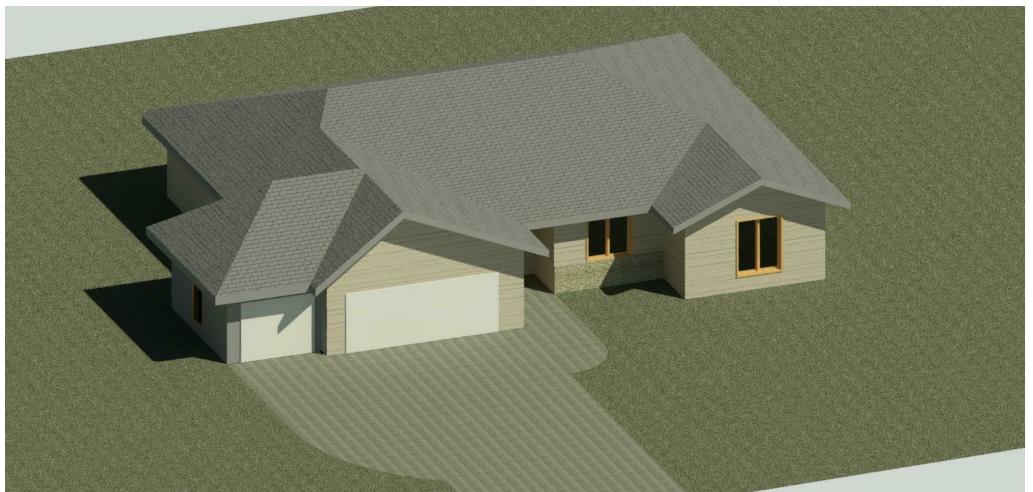

Grand total: 2120 SF

1 House render 12" = 1'-0"

House Project Design

| No. | Description | Date |
|-----|-------------|------|
|     |             |      |
|     |             |      |
|     |             |      |
|     |             |      |
|     |             |      |
|     |             |      |