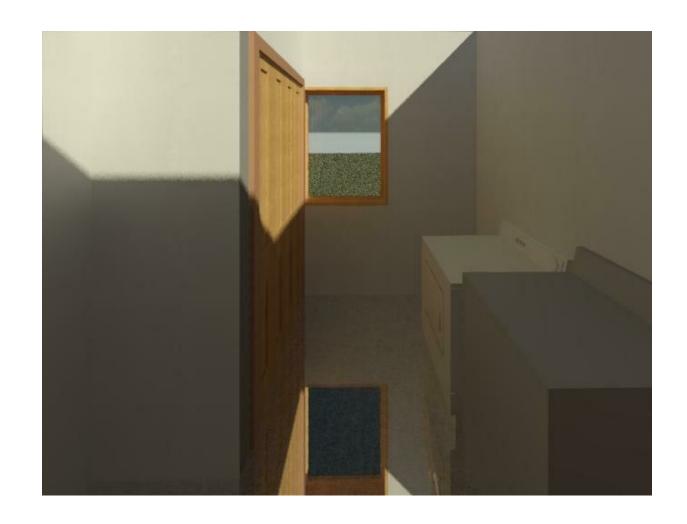

2/3/2022 1:47:35 PM

1) kitchen rendered view 12" = 1'-0"

2 washroom 12" = 1'-0"

|   | No. | Description | Date |
|---|-----|-------------|------|
|   |     |             |      |
| , |     |             |      |
|   |     |             |      |
|   |     |             |      |
|   |     |             |      |
|   |     |             |      |