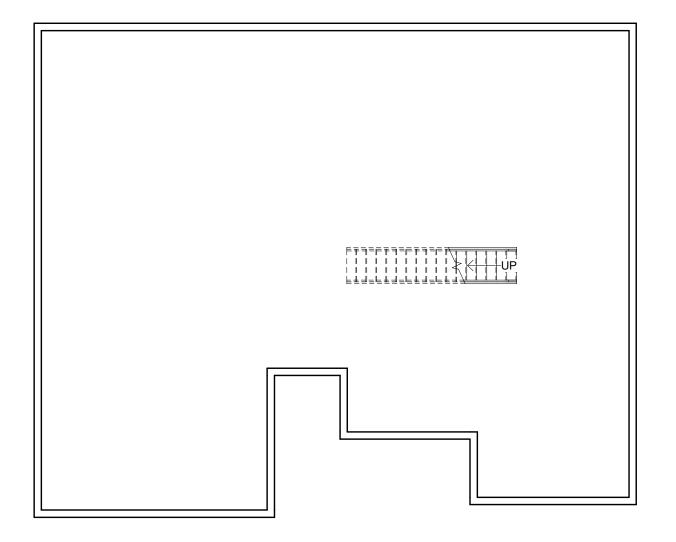

Basement Floor Plan

North South Elevations East West Elevations Site Plan 3D Views Schedules

| Kitchen  | 297 SF   |
|----------|----------|
| Room     | Not      |
|          | Enclosed |
| Washroom | 64 SF    |
| Pantry   | 29 SF    |
| Bathroom | 25 SF    |
| Garage   | 588 SF   |
| Living   | 469 SF   |
| Room     |          |
| Bedroom  | 207 SF   |
| Closet   | 48 SF    |
| Bathroom | 55 SF    |
| Bathroom | 52 SF    |
| Bedroom  | 154 SF   |
| Bedroom  | 132 SF   |
|          |          |

|   | Basement Floor Plan |                |                    |
|---|---------------------|----------------|--------------------|
|   | Project number      | Project Number |                    |
| - | Date                | Issue Date     | 3                  |
| 1 | Drawn by            | Author         |                    |
|   | Checked by          | Checker        | Scale 1/8" = 1'-0" |
|   |                     |                |                    |