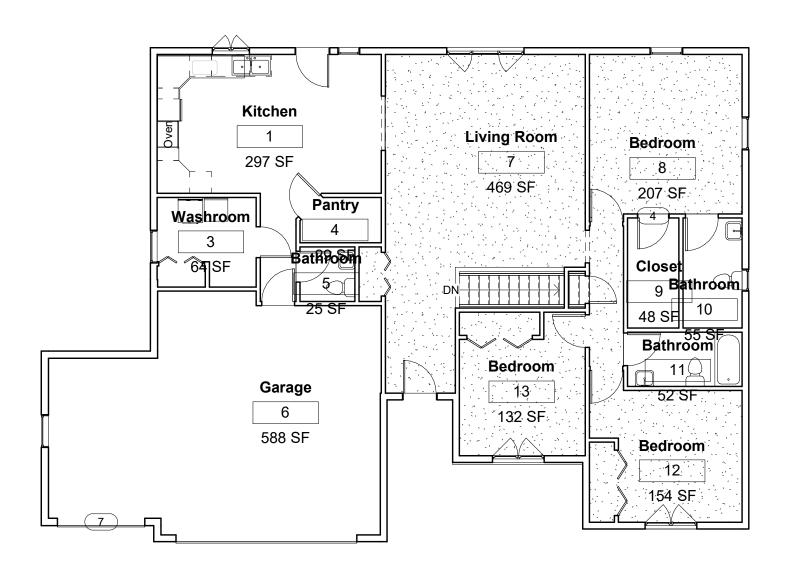

|   | Room Schedule |  |
|---|---------------|--|
| 1 | Name Area     |  |

| Sheet List |       |  |
|------------|-------|--|
| Sheet      | Sheet |  |
| Number     | Name  |  |

Rendered Floor Plan First Floor Plan

Basement Floor Plan

North South Elevations East West Elevations Site Plan 3D Views Schedules

| Kitchen  | 297 SF   |
|----------|----------|
| Room     | Not      |
|          | Enclosed |
| Washroom | 64 SF    |
| Pantry   | 29 SF    |
| Bathroom | 25 SF    |
| Garage   | 588 SF   |
| Living   | 469 SF   |
| Room     |          |
| Bedroom  | 207 SF   |
| Closet   | 48 SF    |
| Bathroom | 55 SF    |
| Bathroom | 52 SF    |
| Bedroom  | 154 SF   |
| Bedroom  | 132 SF   |
|          |          |