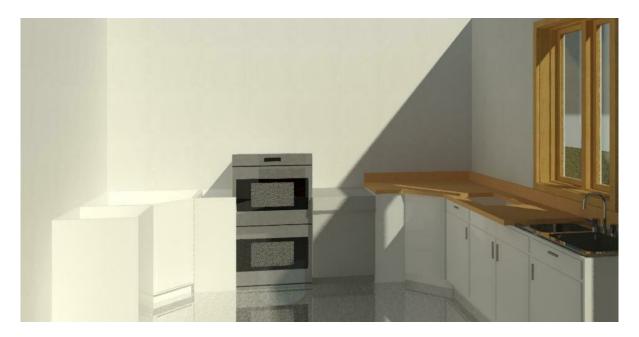

2/3/2022 1:47:35 PM

1) kitchen rendered view 12" = 1'-0"

2 washroom 12" = 1'-0"

|   | No. | Description | Date |
|---|-----|-------------|------|
|   |     |             |      |
| , |     |             |      |
|   |     |             |      |
|   |     |             |      |
|   |     |             |      |
|   |     |             |      |